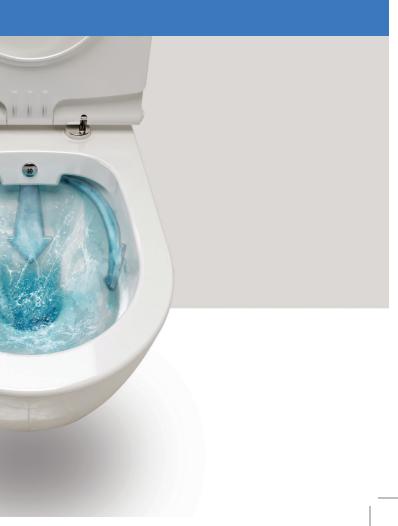

Klozetlerin iç yüzeyini 360 derece ve su sıçratmadan yıkar.

Kendi kendine devreye girip lavaboların iç yüzeyini 360 derece yıkar. **=** Elginkan